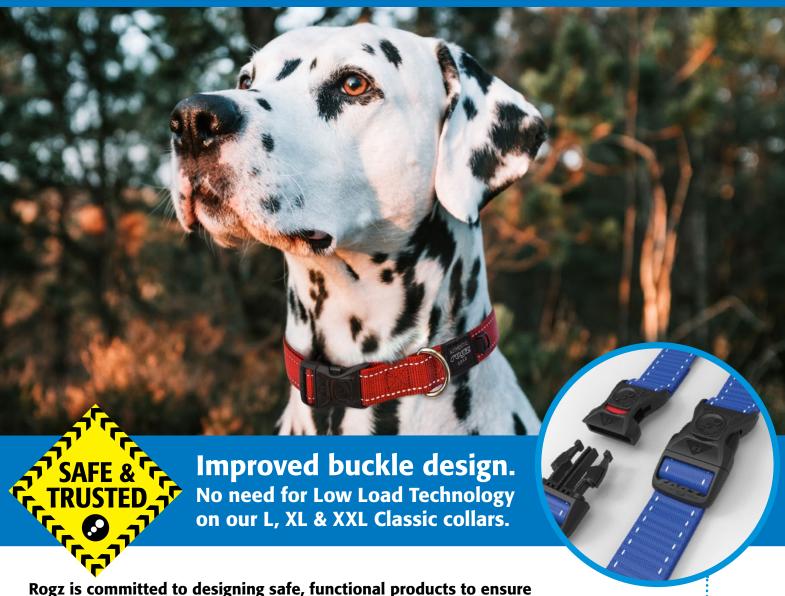

## CLASSIC COLLAR UPGRADE

Rogz is committed to designing safe, functional products to ensure the safety of you and your pet.

- Refined collar design for better customer understanding and correct use.
- New lockable Rogloc buckle in L,XL & XXL sizes.
  - Improved buckle strength, withstands criteria of our size & weight for direct pull.
  - Red indicator tab shows when product is unlocked added safety feature.
  - Reduced weight and improved comfort
- Easier to size, fit and remove.
- New ID Tag attachment.
- Rogz branded components.
- Upgraded premium packaging.
- All our product components & materials undergo stringent strength tests to meet our size & weight guide promise.

New RogLoc strength test