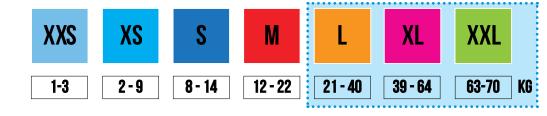

## SIZE & WEIGHT

Use the Rogz size & weight guide to select the correct collar size based on measurement and healthy dog weight guidelines.